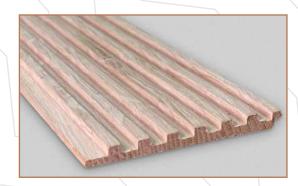

## **Finish**

These wooden panels can be finished with various types of stains, paints, or varnishes, and can be paired with other materials or used as a stand alone feature.

Slim 1001 TEAK Slim 2001 OAK Slim 3001 WALNUT

Dimensions: 76 x 2440 x 6 mm

Slim 1002 TEAK Slim 2002 OAK Slim 3002 WALNUT

Dimensions: 76 x 2440 x 6 mm

Slim 1003 TEAK Slim 2003 OAK Slim 3003 WALNUT

Dimensions: 76 x 2440 x 6 mm

Slim 1004 TEAK Slim 2004 OAK Slim 3004 WALNUT