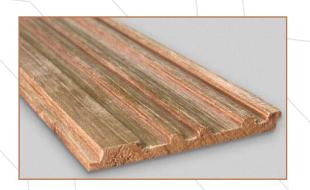

Fluted wooden panels that feature vertical grooves or indentations in the surface of the wood, visual interest, texture, and style to a room.

## **Finish**

These wooden panels can be finished with various types of stains, paints, or varnishes, and can be paired with other materials or used as a stand alone feature.

Slim 1001 TEAK Slim 2001 OAK Slim 3001 WALNUT