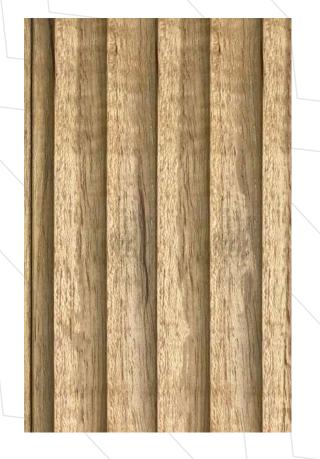

Fluted wooden panels that feature vertical grooves or indentations in the surface of the wood, visual interest, texture, and style to a room.

## **Natural Product**

Fluted wooden panels are crafted from natural wood, showcasing the unique grains & variation in colour in each planks enhancing the natural beauty.

## **Finish**

These wooden panels can be finished with various types of stains, paints, or varnishes, and can be paired with other materials or used as a stand alone feature.

Slim 1001 TEAK Slim 2001 OAK Slim 3001 WALNUT