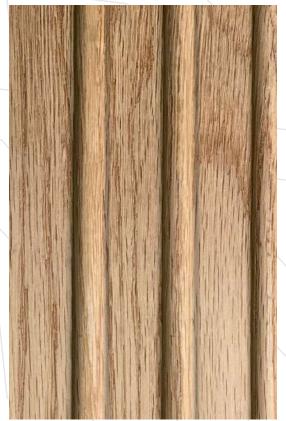

## **Finish**

These wooden panels can be finished with various types of stains, paints, or varnishes, and can be paired with other materials or used as a stand alone feature.

Slim 1001 TEAK Slim 2001 OAK Slim 3001 WALNUT

Dimensions: 76 x 2440 x 6 mm

Slim 1002 TEAK Slim 2002 OAK Slim 3002 WALNUT

Dimensions: 76 x 2440 x 6 mm

Slim 1003 TEAK Slim 2003 OAK Slim 3003 WALNUT

Dimensions: 76 x 2440 x 6 mm

Slim 1004 TEAK Slim 2004 OAK Slim 3004 WALNUT