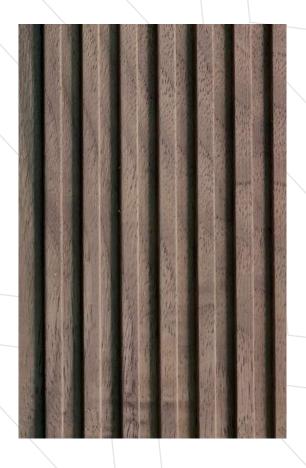

Fluted wooden panels that feature vertical grooves or indentations in the surface of the wood, visual interest, texture, and style to a room.

## **Natural Product**

Fluted wooden panels are crafted from natural wood, showcasing the unique grains & variation in colour in each planks enhancing the natural beauty.

## **Finish**

These wooden panels can be finished with various types of stains, paints, or varnishes, and can be paired with other materials or used as a stand alone feature.

Slim 1001 TEAK Slim 2001 OAK Slim 3001 WALNUT