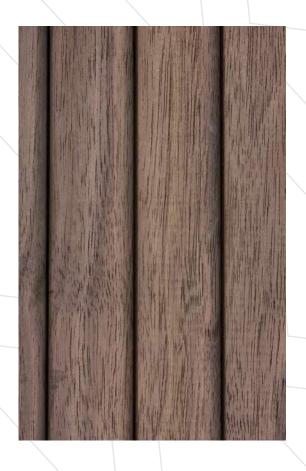

## **Finish**

These wooden panels can be finished with various types of stains, paints, or varnishes, and can be paired with other materials or used as a stand alone feature.

Slim 1001 TEAK Slim 2001 OAK Slim 3001 WALNUT

Dimensions: 76 x 2440 x 6 mm

Slim 1002 TEAK Slim 2002 OAK Slim 3002 WALNUT

Dimensions: 76 x 2440 x 6 mm

Slim 1003 TEAK Slim 2003 OAK Slim 3003 WALNUT

Dimensions: 76 x 2440 x 6 mm

Slim 1004 TEAK Slim 2004 OAK Slim 3004 WALNUT