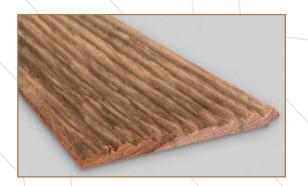

Fluted wooden panels that feature vertical grooves or indentations in the surface of the wood, visual interest, texture, and style to a room.

## **Natural Product**

Fluted wooden panels are crafted from natural wood, showcasing the unique grains & variation in colour in each planks enhancing the natural beauty.

## **Finish**

These wooden panels can be finished with various types of stains, paints, or varnishes, and can be paired with other materials or used as a stand alone feature.

Slim 1001 TEAK Slim 2001 OAK Slim 3001 WALNUT