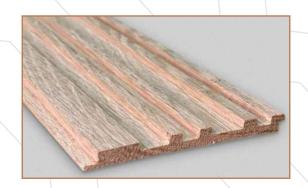

## **Natural Product**

Fluted wooden panels are crafted from natural wood, showcasing the unique grains & variation in colour in each planks enhancing the natural beauty.

## **Finish**

These wooden panels can be finished with various types of stains, paints, or varnishes, and can be paired with other materials or used as a stand alone feature.

Slim 1001 TEAK Slim 2001 OAK Slim 3001 WALNUT

Dimensions: 76 x 2440 x 6 mm

Slim 1002 TEAK Slim 2002 OAK Slim 3002 WALNUT

Dimensions: 76 x 2440 x 6 mm

Slim 1003 TEAK Slim 2003 OAK Slim 3003 WALNUT

Dimensions: 76 x 2440 x 6 mm

Slim 1004 TEAK Slim 2004 OAK Slim 3004 WALNUT