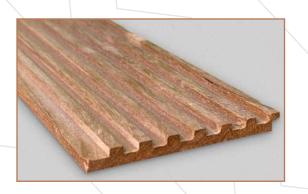

## **Finish**

These wooden panels can be finished with various types of stains, paints, or varnishes, and can be paired with other materials or used as a stand alone feature.

Slim 1001 TEAK Slim 2001 OAK Slim 3001 WALNUT

Dimensions: 76 x 2440 x 6 mm

Slim 1002 TEAK Slim 2002 OAK Slim 3002 WALNUT

Dimensions: 76 x 2440 x 6 mm

Slim 1003 TEAK Slim 2003 OAK Slim 3003 WALNUT

Dimensions: 76 x 2440 x 6 mm

Slim 1004 TEAK Slim 2004 OAK Slim 3004 WALNUT