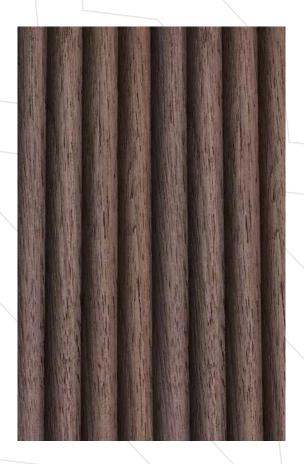

Fluted wooden panels that feature vertical grooves or indentations in the surface of the wood, visual interest, texture, and style to a room.

## **Natural Product**

Fluted wooden panels are crafted from natural wood, showcasing the unique grains & variation in colour in each planks enhancing the natural beauty.

## **Finish**

These wooden panels can be finished with various types of stains, paints, or varnishes, and can be paired with other materials or used as a stand alone feature.

Slim 1001 TEAK Slim 2001 OAK Slim 3001 WALNUT