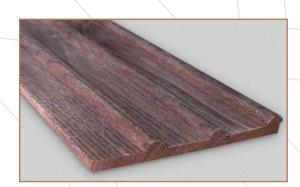

Fluted wooden panels that feature vertical grooves or indentations in the surface of the wood, visual interest, texture, and style to a room.

## **Natural Product**

Fluted wooden panels are crafted from natural wood, showcasing the unique grains & variation in colour in each planks enhancing the natural beauty.

## **Finish**

These wooden panels can be finished with various types of stains, paints, or varnishes, and can be paired with other materials or used as a stand alone feature.

Slim 1001 TEAK Slim 2001 OAK Slim 3001 WALNUT

Dimensions: 76 x 2440 x 6 mm

Slim 1002 TEAK Slim 2002 OAK Slim 3002 WALNUT

Dimensions: 76 x 2440 x 6 mm

Slim 1003 TEAK Slim 2003 OAK Slim 3003 WALNUT

Dimensions: 76 x 2440 x 6 mm

Slim 1004 TEAK Slim 2004 OAK Slim 3004 WALNUT