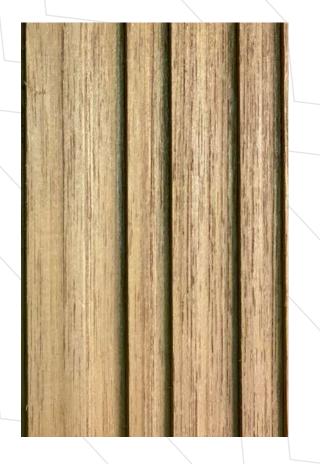

## **Finish**

These wooden panels can be finished with various types of stains, paints, or varnishes, and can be paired with other materials or used as a stand alone feature.

Slim 1001 TEAK Slim 2001 OAK Slim 3001 WALNUT

Dimensions: 76 x 2440 x 6 mm

Slim 1002 TEAK Slim 2002 OAK Slim 3002 WALNUT

Dimensions: 76 x 2440 x 6 mm

Slim 1003 TEAK Slim 2003 OAK Slim 3003 WALNUT

Dimensions: 76 x 2440 x 6 mm

Slim 1004 TEAK Slim 2004 OAK Slim 3004 WALNUT