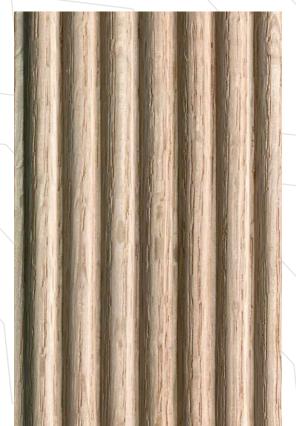

Fluted wooden panels that feature vertical grooves or indentations in the surface of the wood, visual interest, texture, and style to a room.

## **Natural Product**

Fluted wooden panels are crafted from natural wood, showcasing the unique grains & variation in colour in each planks enhancing the natural beauty.