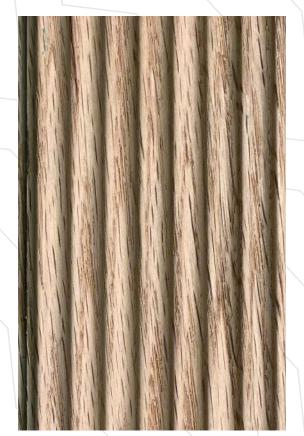

## **Natural Product**

Fluted wooden panels are crafted from natural wood, showcasing the unique grains & variation in colour in each planks enhancing the natural beauty.

## **Finish**

These wooden panels can be finished with various types of stains, paints, or varnishes, and can be paired with other materials or used as a stand alone feature.

Slim 1001 TEAK Slim 2001 OAK Slim 3001 WALNUT