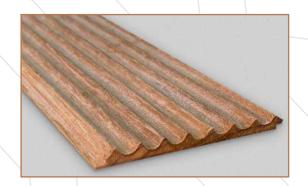

Fluted wooden panels that feature vertical grooves or indentations in the surface of the wood, visual interest, texture, and style to a room.

Dimensions: 76 x 2440 x 6 mm

Slim 1002 TEAK Slim 2002 OAK Slim 3002 WALNUT

Dimensions: 76 x 2440 x 6 mm

Slim 1003 TEAK Slim 2003 OAK Slim 3003 WALNUT

Dimensions: 76 x 2440 x 6 mm

Slim 1004 TEAK Slim 2004 OAK Slim 3004 WALNUT