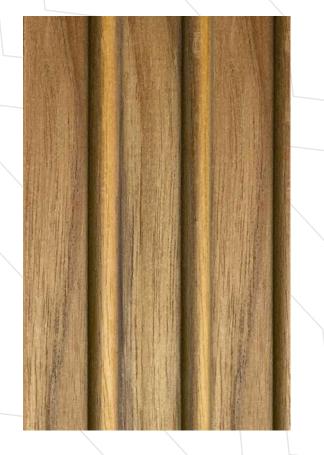

## **Finish**

These wooden panels can be finished with various types of stains, paints, or varnishes, and can be paired with other materials or used as a stand alone feature.

Slim 1001 TEAK Slim 2001 OAK Slim 3001 WALNUT

Dimensions: 76 x 2440 x 6 mm

Slim 1002 TEAK Slim 2002 OAK Slim 3002 WALNUT

Dimensions: 76 x 2440 x 6 mm

Slim 1003 TEAK Slim 2003 OAK Slim 3003 WALNUT

Dimensions: 76 x 2440 x 6 mm

Slim 1004 TEAK Slim 2004 OAK Slim 3004 WALNUT