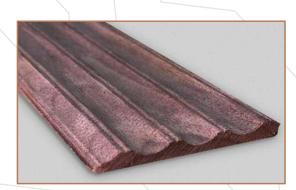

Fluted wooden panels that feature vertical grooves or indentations in the surface of the wood, visual interest, texture, and style to a room.

## **Natural Product**

Fluted wooden panels are crafted from natural wood, showcasing the unique grains & variation in colour in each planks enhancing the natural beauty.