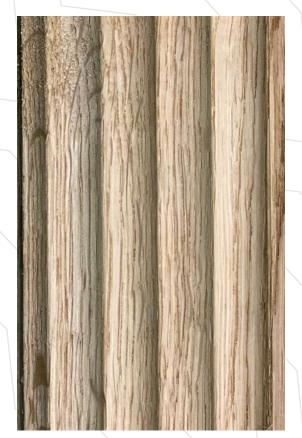

Fluted wooden panels that feature vertical grooves or indentations in the surface of the wood, visual interest, texture, and style to a room.

## **Natural Product**

Fluted wooden panels are crafted from natural wood, showcasing the unique grains & variation in colour in each planks enhancing the natural beauty.

## **Finish**

These wooden panels can be finished with various types of stains, paints, or varnishes, and can be paired with other materials or used as a stand alone feature.

Slim 1001 TEAK Slim 2001 OAK Slim 3001 WALNUT