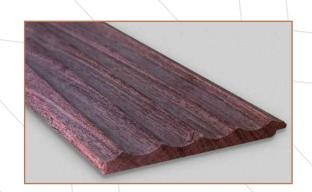

## **Natural Product**

Fluted wooden panels are crafted from natural wood, showcasing the unique grains & variation in colour in each planks enhancing the natural beauty.

## **Finish**

These wooden panels can be finished with various types of stains, paints, or varnishes, and can be paired with other materials or used as a stand alone feature.

Slim 1001 TEAK Slim 2001 OAK Slim 3001 WALNUT