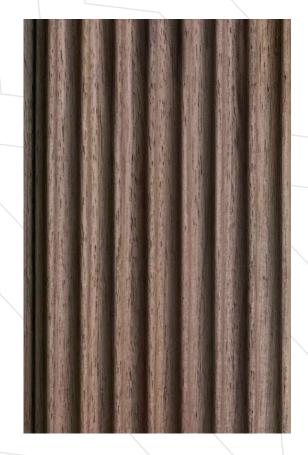

## **Natural Product**

Fluted wooden panels are crafted from natural wood, showcasing the unique grains & variation in colour in each planks enhancing the natural beauty.

## **Finish**

These wooden panels can be finished with various types of stains, paints, or varnishes, and can be paired with other materials or used as a stand alone feature.

Slim 1001 TEAK Slim 2001 OAK Slim 3001 WALNUT