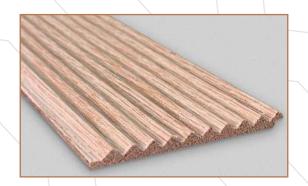

Fluted wooden panels that feature vertical grooves or indentations in the surface of the wood, visual interest, texture, and style to a room.

## **Natural Product**

Fluted wooden panels are crafted from natural wood, showcasing the unique grains & variation in colour in each planks enhancing the natural beauty.

## **Finish**

These wooden panels can be finished with various types of stains, paints, or varnishes, and can be paired with other materials or used as a stand alone feature.

Slim 1001 TEAK Slim 2001 OAK Slim 3001 WALNUT