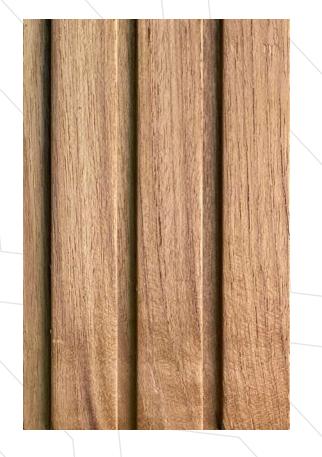

## **Finish**

These wooden panels can be finished with various types of stains, paints, or varnishes, and can be paired with other materials or used as a stand alone feature.

Slim 1001 TEAK Slim 2001 OAK Slim 3001 WALNUT

Dimensions: 76 x 2440 x 6 mm

Slim 1002 TEAK Slim 2002 OAK Slim 3002 WALNUT

Dimensions: 76 x 2440 x 6 mm

Slim 1003 TEAK Slim 2003 OAK Slim 3003 WALNUT

Dimensions: 76 x 2440 x 6 mm

Slim 1004 TEAK Slim 2004 OAK Slim 3004 WALNUT