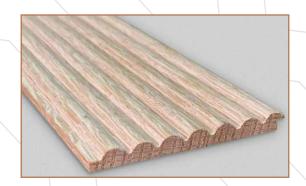

Dimensions: 76 x 2440 x 6 mm

Slim 1005 TEAK Slim 2005 OAK Slim 3005 WALNUT

Dimensions: 76

76 x 2440 x 6 mm

Size:

Slim 1006 TEAK Slim 2006 OAK Slim 3006 WALNUT

Dimensions:

76 x 2440 x 6 mm