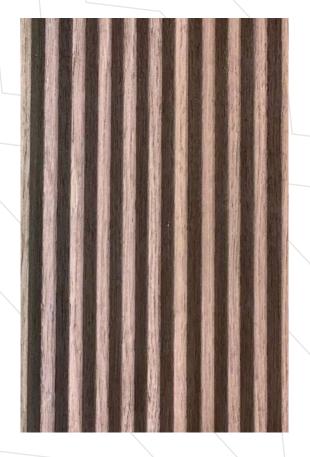

## **Finish**

These wooden panels can be finished with various types of stains, paints, or varnishes, and can be paired with other materials or used as a stand alone feature.

Slim 1001 TEAK Slim 2001 OAK Slim 3001 WALNUT

Dimensions: 76 x 2440 x 6 mm

Slim 1002 TEAK Slim 2002 OAK Slim 3002 WALNUT

Dimensions: 76 x 2440 x 6 mm

Slim 1003 TEAK Slim 2003 OAK Slim 3003 WALNUT

Dimensions: 76 x 2440 x 6 mm

Slim 1004 TEAK Slim 2004 OAK Slim 3004 WALNUT