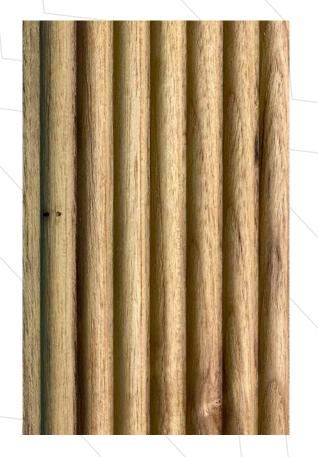

Fluted wooden panels that feature vertical grooves or indentations in the surface of the wood, visual interest, texture, and style to a room.

## **Natural Product**

Fluted wooden panels are crafted from natural wood, showcasing the unique grains & variation in colour in each planks enhancing the natural beauty.