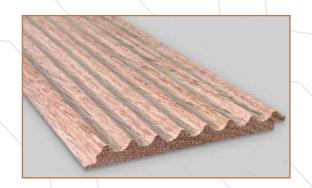

Fluted wooden panels that feature vertical grooves or indentations in the surface of the wood, visual interest, texture, and style to a room.

Dimensions: 76 x 2440 x 6 mm

Slim 1002 TEAK Slim 2002 OAK Slim 3002 WALNUT

Dimensions: 76 x 2440 x 6 mm

Slim 1003 TEAK Slim 2003 OAK Slim 3003 WALNUT

Dimensions: 76 x 2440 x 6 mm

Slim 1004 TEAK Slim 2004 OAK Slim 3004 WALNUT