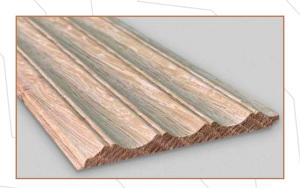

Fluted wooden panels that feature vertical grooves or indentations in the surface of the wood, visual interest, texture, and style to a room.

## **Natural Product**

Fluted wooden panels are crafted from natural wood, showcasing the unique grains & variation in colour in each planks enhancing the natural beauty.