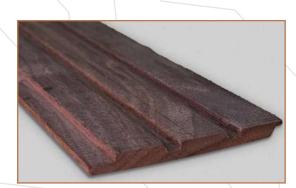

## **Natural Product**

Fluted wooden panels are crafted from natural wood, showcasing the unique grains & variation in colour in each planks enhancing the natural beauty.

## **Finish**

These wooden panels can be finished with various types of stains, paints, or varnishes, and can be paired with other materials or used as a stand alone feature.

Slim 1001 TEAK Slim 2001 OAK Slim 3001 WALNUT