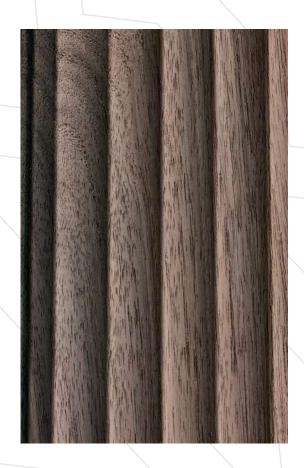

Fluted wooden panels that feature vertical grooves or indentations in the surface of the wood, visual interest, texture, and style to a room.

## **Natural Product**

Fluted wooden panels are crafted from natural wood, showcasing the unique grains & variation in colour in each planks enhancing the natural beauty.

## **Finish**

These wooden panels can be finished with various types of stains, paints, or varnishes, and can be paired with other materials or used as a stand alone feature.

Slim 1001 TEAK Slim 2001 OAK Slim 3001 WALNUT