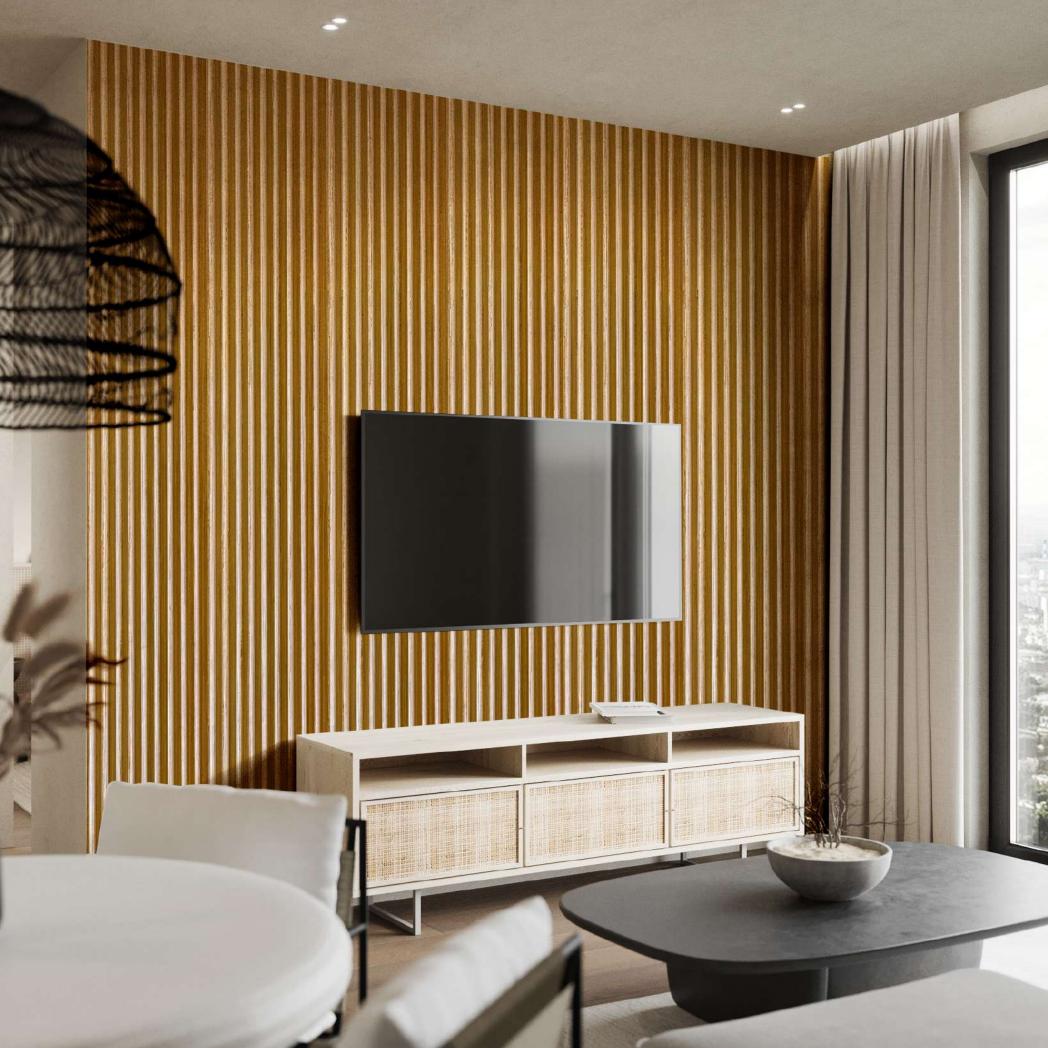

Fluted wooden panels that feature vertical grooves or indentations in the surface of the wood, visual interest, texture, and style to a room.

## **Finish**

These wooden panels can be finished with various types of stains, paints, or varnishes, and can be paired with other materials or used as a stand alone feature.

Slim 1001 TEAK Slim 2001 OAK Slim 3001 WALNUT