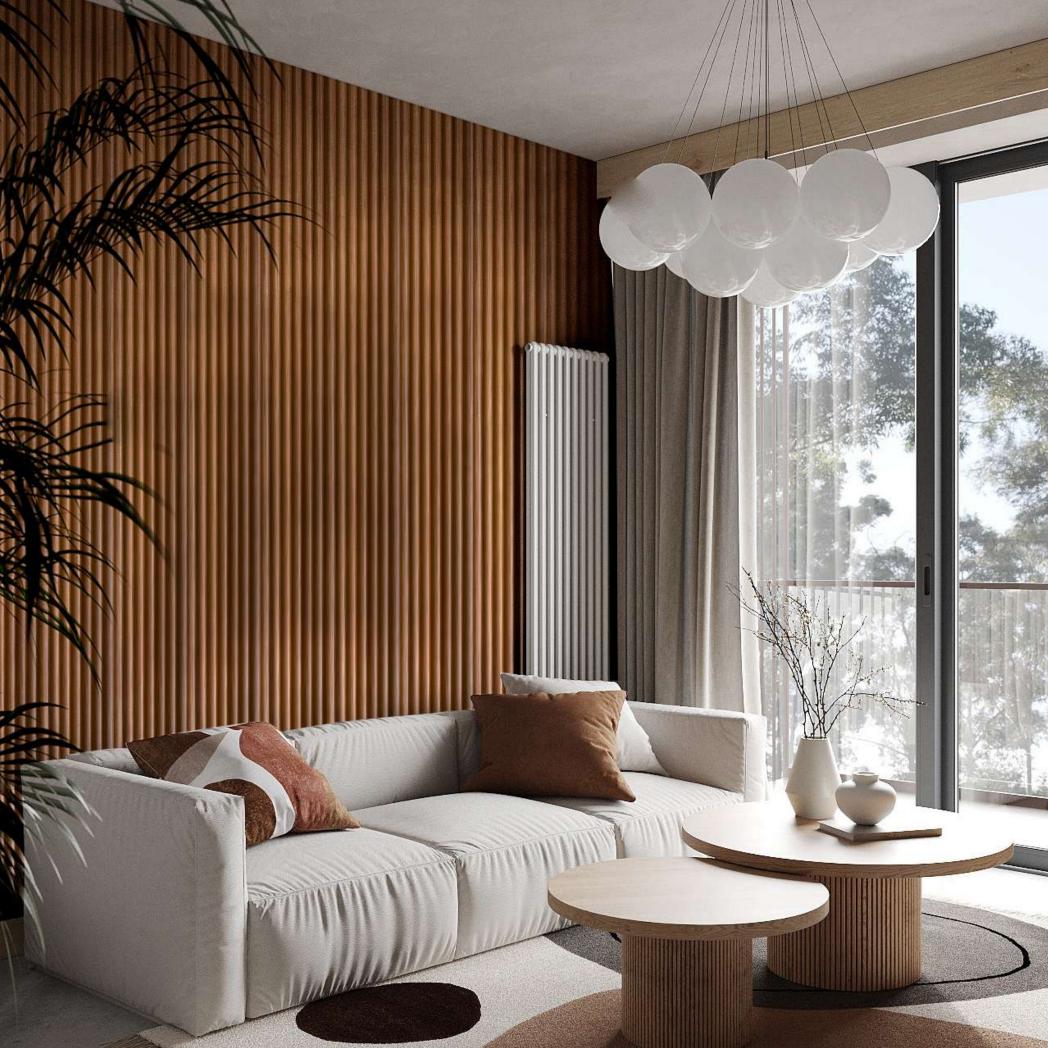

Fluted wooden panels that feature vertical grooves or indentations in the surface of the wood, visual interest, texture, and style to a room.

## **Finish**

These wooden panels can be finished with various types of stains, paints, or varnishes, and can be paired with other materials or used as a stand alone feature.

Slim 1001 TEAK Slim 2001 OAK Slim 3001 WALNUT