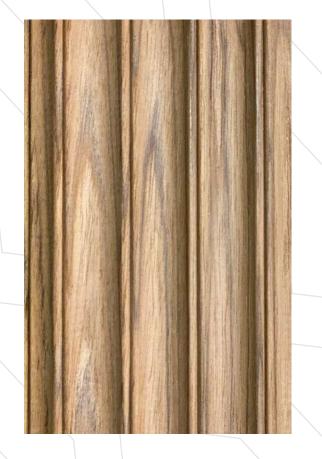

## **Natural Product**

Fluted wooden panels are crafted from natural wood, showcasing the unique grains & variation in colour in each planks enhancing the natural beauty.

## **Finish**

These wooden panels can be finished with various types of stains, paints, or varnishes, and can be paired with other materials or used as a stand alone feature.

Slim 1001 TEAK Slim 2001 OAK Slim 3001 WALNUT

Dimensions: 76 x 2440 x 6 mm

Slim 1002 TEAK Slim 2002 OAK Slim 3002 WALNUT

Dimensions: 76 x 2440 x 6 mm

Slim 1003 TEAK Slim 2003 OAK Slim 3003 WALNUT

Dimensions: 76 x 2440 x 6 mm

Slim 1004 TEAK Slim 2004 OAK Slim 3004 WALNUT