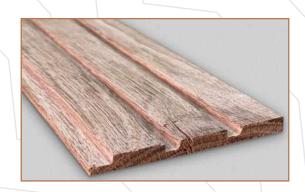

## **Natural Product**

Fluted wooden panels are crafted from natural wood, showcasing the unique grains & variation in colour in each planks enhancing the natural beauty.

## **Finish**

These wooden panels can be finished with various types of stains, paints, or varnishes, and can be paired with other materials or used as a stand alone feature.

Slim 1001 TEAK Slim 2001 OAK Slim 3001 WALNUT