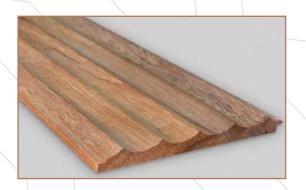

## **Natural Product**

Fluted wooden panels are crafted from natural wood, showcasing the unique grains & variation in colour in each planks enhancing the natural beauty.

## **Finish**

These wooden panels can be finished with various types of stains, paints, or varnishes, and can be paired with other materials or used as a stand alone feature.

Slim 1001 TEAK Slim 2001 OAK Slim 3001 WALNUT