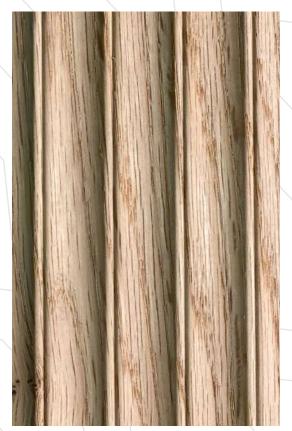

## **Natural Product**

Fluted wooden panels are crafted from natural wood, showcasing the unique grains & variation in colour in each planks enhancing the natural beauty.

## **Finish**

These wooden panels can be finished with various types of stains, paints, or varnishes, and can be paired with other materials or used as a stand alone feature.

Slim 1001 TEAK Slim 2001 OAK Slim 3001 WALNUT