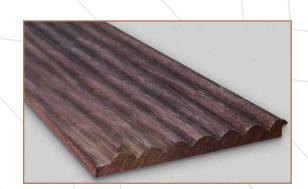

Fluted wooden panels that feature vertical grooves or indentations in the surface of the wood, visual interest, texture, and style to a room.

## **Natural Product**

Fluted wooden panels are crafted from natural wood, showcasing the unique grains & variation in colour in each planks enhancing the natural beauty.

## **Finish**

These wooden panels can be finished with various types of stains, paints, or varnishes, and can be paired with other materials or used as a stand alone feature.













Slim 1001 TEAK Slim 2001 OAK Slim 3001 WALNUT

Dimensions: 76 x 2440 x 6 mm













Slim 1002 TEAK Slim 2002 OAK Slim 3002 WALNUT

Dimensions: 76 x 2440 x 6 mm













Slim 1003 TEAK Slim 2003 OAK Slim 3003 WALNUT

Dimensions: 76 x 2440 x 6 mm















Slim 1004 TEAK Slim 2004 OAK Slim 3004 WALNUT

Dimensions: 76 x 2440 x 6 mm













Slim 1005 TEAK Slim 2005 OAK Slim 3005 WALNUT

Dimensions: 76

76 x 2440 x 6 mm

Size:













Slim 1006 TEAK Slim 2006 OAK Slim 3006 WALNUT

Dimensions:

76 x 2440 x 6 mm

Size:















Slim 1007

Slim 2007 OAK Slim 3007 WALNUT

Dimensions: 76 x 2440 x 6 mm













Slim 1008 TEAK Slim 2008 OAK Slim 3008 WALNUT

Dimensions:

76 x 2440 x 6 mm

Size:













Slim 1009 TEAK Slim 2009 OAK Slim 3009 WALNUT

Dimensions: 76 x 2440 x 6 mm