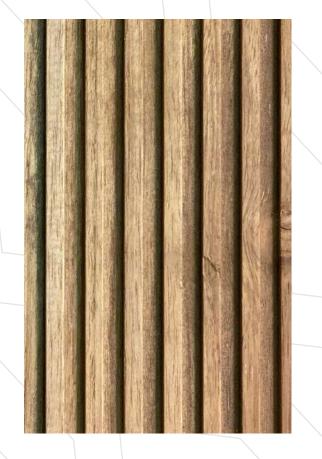

## **Natural Product**

Fluted wooden panels are crafted from natural wood, showcasing the unique grains & variation in colour in each planks enhancing the natural beauty.

## **Finish**

These wooden panels can be finished with various types of stains, paints, or varnishes, and can be paired with other materials or used as a stand alone feature.

Slim 1001 TEAK Slim 2001 OAK Slim 3001 WALNUT