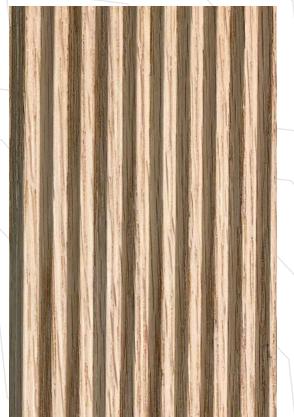

## **Finish**

These wooden panels can be finished with various types of stains, paints, or varnishes, and can be paired with other materials or used as a stand alone feature.

Slim 1001 TEAK Slim 2001 OAK Slim 3001 WALNUT

Dimensions: 76 x 2440 x 6 mm

Slim 1002 TEAK Slim 2002 OAK Slim 3002 WALNUT

Dimensions: 76 x 2440 x 6 mm

Slim 1003 TEAK Slim 2003 OAK Slim 3003 WALNUT

Dimensions: 76 x 2440 x 6 mm

Slim 1004 TEAK Slim 2004 OAK Slim 3004 WALNUT