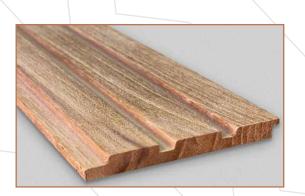

Fluted wooden panels that feature vertical grooves or indentations in the surface of the wood, visual interest, texture, and style to a room.

## **Natural Product**

Fluted wooden panels are crafted from natural wood, showcasing the unique grains & variation in colour in each planks enhancing the natural beauty.

## **Finish**

These wooden panels can be finished with various types of stains, paints, or varnishes, and can be paired with other materials or used as a stand alone feature.

Slim 1001 TEAK Slim 2001 OAK Slim 3001 WALNUT