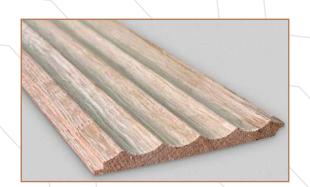

## **Natural Product**

Fluted wooden panels are crafted from natural wood, showcasing the unique grains & variation in colour in each planks enhancing the natural beauty.

## **Finish**

These wooden panels can be finished with various types of stains, paints, or varnishes, and can be paired with other materials or used as a stand alone feature.

Slim 1001 TEAK Slim 2001 OAK Slim 3001 WALNUT