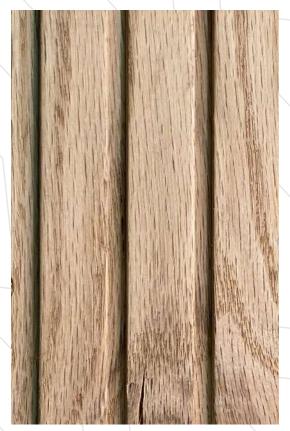

## **Finish**

These wooden panels can be finished with various types of stains, paints, or varnishes, and can be paired with other materials or used as a stand alone feature.

Slim 1001 TEAK Slim 2001 OAK Slim 3001 WALNUT

Dimensions: 76 x 2440 x 6 mm

Slim 1002 TEAK Slim 2002 OAK Slim 3002 WALNUT

Dimensions: 76 x 2440 x 6 mm

Slim 1003 TEAK Slim 2003 OAK Slim 3003 WALNUT

Dimensions: 76 x 2440 x 6 mm

Slim 1004 TEAK Slim 2004 OAK Slim 3004 WALNUT