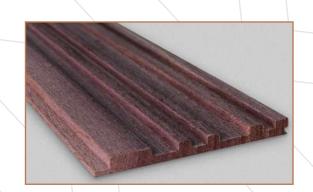

## **Natural Product**

Fluted wooden panels are crafted from natural wood, showcasing the unique grains & variation in colour in each planks enhancing the natural beauty.

## **Finish**

These wooden panels can be finished with various types of stains, paints, or varnishes, and can be paired with other materials or used as a stand alone feature.

Slim 1001 TEAK Slim 2001 OAK Slim 3001 WALNUT

Dimensions: 76 x 2440 x 6 mm

Slim 1002 TEAK Slim 2002 OAK Slim 3002 WALNUT

Dimensions: 76 x 2440 x 6 mm

Slim 1003 TEAK Slim 2003 OAK Slim 3003 WALNUT

Dimensions: 76 x 2440 x 6 mm

Slim 1004 TEAK Slim 2004 OAK Slim 3004 WALNUT