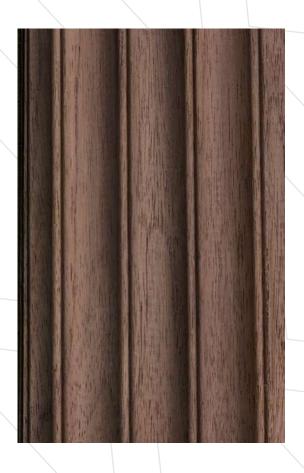

## **Finish**

These wooden panels can be finished with various types of stains, paints, or varnishes, and can be paired with other materials or used as a stand alone feature.

Slim 1001 TEAK Slim 2001 OAK Slim 3001 WALNUT