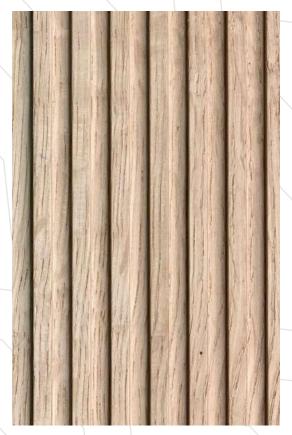

## **Natural Product**

Fluted wooden panels are crafted from natural wood, showcasing the unique grains & variation in colour in each planks enhancing the natural beauty.

## **Finish**

These wooden panels can be finished with various types of stains, paints, or varnishes, and can be paired with other materials or used as a stand alone feature.

Slim 1001 TEAK Slim 2001 OAK Slim 3001 WALNUT