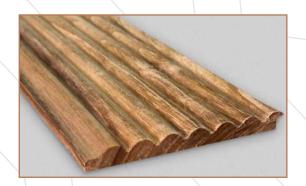

Dimensions: 76 x 2440 x 6 mm

Slim 1002 TEAK Slim 2002 OAK Slim 3002 WALNUT

Dimensions: 76 x 2440 x 6 mm

Slim 1003 TEAK Slim 2003 OAK Slim 3003 WALNUT

Dimensions: 76 x 2440 x 6 mm

Slim 1004 TEAK Slim 2004 OAK Slim 3004 WALNUT