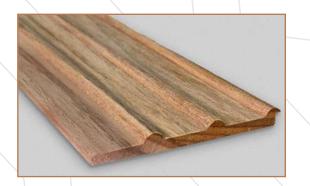

Fluted wooden panels that feature vertical grooves or indentations in the surface of the wood, visual interest, texture, and style to a room.

## **Natural Product**

Fluted wooden panels are crafted from natural wood, showcasing the unique grains & variation in colour in each planks enhancing the natural beauty.

## **Finish**

These wooden panels can be finished with various types of stains, paints, or varnishes, and can be paired with other materials or used as a stand alone feature.

Slim 1001 TEAK Slim 2001 OAK Slim 3001 WALNUT