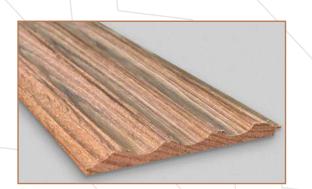

Fluted wooden panels that feature vertical grooves or indentations in the surface of the wood, visual interest, texture, and style to a room.

## **Natural Product**

Fluted wooden panels are crafted from natural wood, showcasing the unique grains & variation in colour in each planks enhancing the natural beauty.