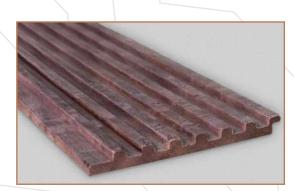

## **Finish**

These wooden panels can be finished with various types of stains, paints, or varnishes, and can be paired with other materials or used as a stand alone feature.

Slim 1001 TEAK Slim 2001 OAK Slim 3001 WALNUT

Dimensions: 76 x 2440 x 6 mm

Slim 1002 TEAK Slim 2002 OAK Slim 3002 WALNUT

Dimensions: 76 x 2440 x 6 mm

Slim 1003 TEAK Slim 2003 OAK Slim 3003 WALNUT

Dimensions: 76 x 2440 x 6 mm

Slim 1004 TEAK Slim 2004 OAK Slim 3004 WALNUT