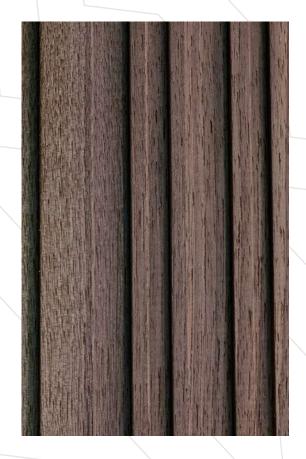

## **Finish**

These wooden panels can be finished with various types of stains, paints, or varnishes, and can be paired with other materials or used as a stand alone feature.

Slim 1001 TEAK Slim 2001 OAK Slim 3001 WALNUT

Dimensions: 76 x 2440 x 6 mm

Slim 1002 TEAK Slim 2002 OAK Slim 3002 WALNUT

Dimensions: 76 x 2440 x 6 mm

Slim 1003 TEAK Slim 2003 OAK Slim 3003 WALNUT

Dimensions: 76 x 2440 x 6 mm

Slim 1004 TEAK Slim 2004 OAK Slim 3004 WALNUT