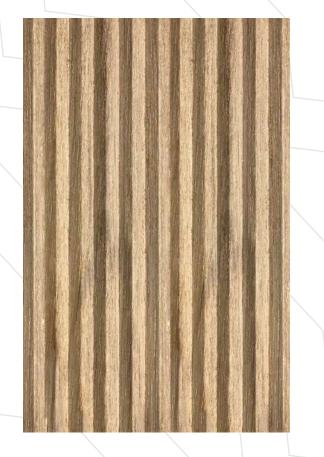

## **Finish**

These wooden panels can be finished with various types of stains, paints, or varnishes, and can be paired with other materials or used as a stand alone feature.

Slim 1001 TEAK Slim 2001 OAK Slim 3001 WALNUT

Dimensions: 76 x 2440 x 6 mm

Slim 1002 TEAK Slim 2002 OAK Slim 3002 WALNUT

Dimensions: 76 x 2440 x 6 mm

Slim 1003 TEAK Slim 2003 OAK Slim 3003 WALNUT

Dimensions: 76 x 2440 x 6 mm

Slim 1004 TEAK Slim 2004 OAK Slim 3004 WALNUT