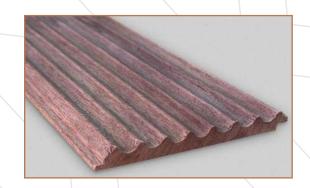

Fluted wooden panels that feature vertical grooves or indentations in the surface of the wood, visual interest, texture, and style to a room.

## **Natural Product**

Fluted wooden panels are crafted from natural wood, showcasing the unique grains & variation in colour in each planks enhancing the natural beauty.

## **Finish**

These wooden panels can be finished with various types of stains, paints, or varnishes, and can be paired with other materials or used as a stand alone feature.

Slim 1001 TEAK Slim 2001 OAK Slim 3001 WALNUT