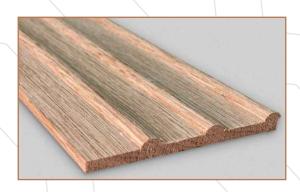

Fluted wooden panels that feature vertical grooves or indentations in the surface of the wood, visual interest, texture, and style to a room.

## **Natural Product**

Fluted wooden panels are crafted from natural wood, showcasing the unique grains & variation in colour in each planks enhancing the natural beauty.

## **Finish**

These wooden panels can be finished with various types of stains, paints, or varnishes, and can be paired with other materials or used as a stand alone feature.

Slim 1001 TEAK Slim 2001 OAK Slim 3001 WALNUT

Dimensions: 76 x 2440 x 6 mm

Slim 1002 TEAK Slim 2002 OAK Slim 3002 WALNUT

Dimensions: 76 x 2440 x 6 mm

Slim 1003 TEAK Slim 2003 OAK Slim 3003 WALNUT

Dimensions: 76 x 2440 x 6 mm

Slim 1004 TEAK Slim 2004 OAK Slim 3004 WALNUT