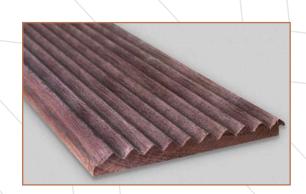

Fluted wooden panels that feature vertical grooves or indentations in the surface of the wood, visual interest, texture, and style to a room.

## **Natural Product**

Fluted wooden panels are crafted from natural wood, showcasing the unique grains & variation in colour in each planks enhancing the natural beauty.

## **Finish**

These wooden panels can be finished with various types of stains, paints, or varnishes, and can be paired with other materials or used as a stand alone feature.

Slim 1001 TEAK Slim 2001 OAK Slim 3001 WALNUT