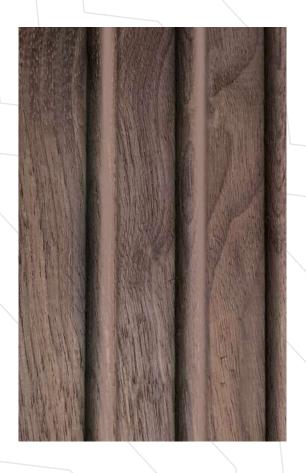

## **Finish**

These wooden panels can be finished with various types of stains, paints, or varnishes, and can be paired with other materials or used as a stand alone feature.

Slim 1001 TEAK Slim 2001 OAK Slim 3001 WALNUT

Dimensions: 76 x 2440 x 6 mm

Slim 1002 TEAK Slim 2002 OAK Slim 3002 WALNUT

Dimensions: 76 x 2440 x 6 mm

Slim 1003 TEAK Slim 2003 OAK Slim 3003 WALNUT

Dimensions: 76 x 2440 x 6 mm

Slim 1004 TEAK Slim 2004 OAK Slim 3004 WALNUT