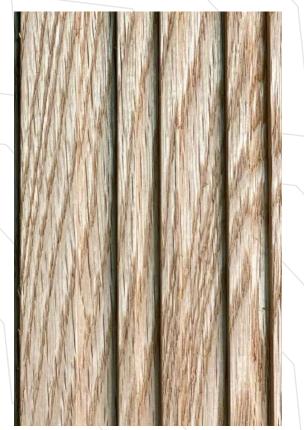

## **Finish**

These wooden panels can be finished with various types of stains, paints, or varnishes, and can be paired with other materials or used as a stand alone feature.

Slim 1001 TEAK Slim 2001 OAK Slim 3001 WALNUT

Dimensions: 76 x 2440 x 6 mm

Slim 1002 TEAK Slim 2002 OAK Slim 3002 WALNUT

Dimensions: 76 x 2440 x 6 mm

Slim 1003 TEAK Slim 2003 OAK Slim 3003 WALNUT

Dimensions: 76 x 2440 x 6 mm

Slim 1004 TEAK Slim 2004 OAK Slim 3004 WALNUT